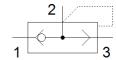

## quick exhaust valve SE-1/4-B Part number: 9686

## **Data sheet**

| Feature                                                | Value                                                                       |
|--------------------------------------------------------|-----------------------------------------------------------------------------|
| Valve function                                         | Quick exhaust                                                               |
| Pneumatic connection, port 1                           | G1/4                                                                        |
| Pneumatic connection, port 2                           | G1/4                                                                        |
| Mounting type                                          | Threaded                                                                    |
| Standard nominal flow rate, exhaust                    | 1,200 l/min                                                                 |
| Standard nominal flow rate for pressurisation 6->5 bar | 960 l/min                                                                   |
| Operating pressure                                     | 0.5 10 bar                                                                  |
| Ambient temperature                                    | -20 75 °C                                                                   |
| Material housing                                       | Zinc die-casting                                                            |
| Operating medium                                       | Compressed air in accordance with ISO8573-1:2010 [7:-:-]                    |
| Nominal size                                           | 7 mm                                                                        |
| Assembly position                                      | Any                                                                         |
| Note on operating and pilot medium                     | Lubricated operation possible (subsequently required for further operation) |
| Medium temperature                                     | -20 75 °C                                                                   |
| Product weight                                         | 100 g                                                                       |
| Pneumatic connection, port 3                           | G1/4                                                                        |
| Material seals                                         | NBR                                                                         |